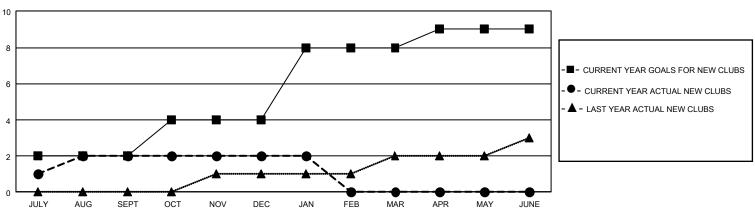

## GMT Constitutional Area 2, Group A

REPORT DOES NOT INCLUDE CLUBS IN UNDISTRICTED AREAS.

| Clubs         |               |             |               | Members               |                        |                         |                                                    |  |
|---------------|---------------|-------------|---------------|-----------------------|------------------------|-------------------------|----------------------------------------------------|--|
|               | RESULTS FOR   | R 2020-2021 |               | RESULTS FOR 2020-2021 |                        |                         |                                                    |  |
| QUARTER       | NEW CLUB GOAL | NEW CLUBS   | DROPPED CLUBS | QUARTER MEME          | BER GROWTH NET<br>GOAL | MEMBER GROWTH<br>ACTUAL | DROPPED<br>MEMBERS ACTUAL<br>(including transfers) |  |
| JULY/AUG/SEPT | 6             | 2           | 1             | JULY/AUG/SEPT         | 174                    | 195                     | 300                                                |  |
| OCT/NOV/DEC   | 6             | 0           | 3             | OCT/NOV/DEC           | 188                    | 185                     | 430                                                |  |
| JAN/FEB/MAR   | 12            | 0           | 2             | JAN/FEB/MAR           | 229                    | 46                      | 74                                                 |  |
| APR/MAY/JUNE  | 3             | 0           | 0             | APR/MAY/JUNE          | 169                    | 0                       | 0                                                  |  |

## GOALS AND ACTUAL NEW CLUBS CUMULATIVE

| DROPPED CLUBS: 6            |     | 129 CLUBS OF 399 ADDED 1 OR MORE<br>NEW MEMBERS | GENDER DISTRIBUTION  MALE 6,071 (60.45%) |                |       |
|-----------------------------|-----|-------------------------------------------------|------------------------------------------|----------------|-------|
| DROPPED MEMBERS             |     |                                                 | FEMALE                                   | 3,972 (39.55%) |       |
| DECEASED                    | 88  | CLICK HERE FOR CHARLE ATIVE                     | TOTAL FAMILY UNIT MEMBERS                |                | 2,279 |
| CLUB CANCELLED 29 OTHER 687 |     | CLICK HERE FOR CUMULATIVE MEMBERSHIP DATA       | FAMILY MEMBERS PAYING HALF DUES          |                | 1,165 |
| TOTAL                       | 804 |                                                 |                                          |                |       |