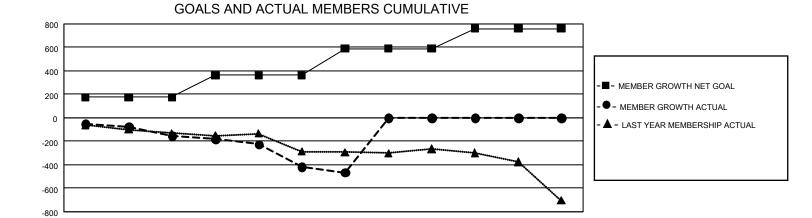

## GMT Constitutional Area 2, Group A

REPORT DOES NOT INCLUDE CLUBS IN UNDISTRICTED AREAS.

| Clubs         |               |             |               | Members               |                        |                         |                                                    |  |
|---------------|---------------|-------------|---------------|-----------------------|------------------------|-------------------------|----------------------------------------------------|--|
|               | RESULTS FOR   | R 2020-2021 |               | RESULTS FOR 2020-2021 |                        |                         |                                                    |  |
| QUARTER       | NEW CLUB GOAL | NEW CLUBS   | DROPPED CLUBS | QUARTER MEME          | BER GROWTH NET<br>GOAL | MEMBER GROWTH<br>ACTUAL | DROPPED<br>MEMBERS ACTUAL<br>(including transfers) |  |
| JULY/AUG/SEPT | 6             | 2           | 1             | JULY/AUG/SEPT         | 174                    | 195                     | 300                                                |  |
| OCT/NOV/DEC   | 6             | 0           | 3             | OCT/NOV/DEC           | 188                    | 185                     | 430                                                |  |
| JAN/FEB/MAR   | 12            | 0           | 2             | JAN/FEB/MAR           | 229                    | 46                      | 74                                                 |  |
| APR/MAY/JUNE  | 3             | 0           | 0             | APR/MAY/JUNE          | 169                    | 0                       | 0                                                  |  |

## GOALS AND ACTUAL NEW CLUBS CUMULATIVE

| DROPPED CLUBS: 6            |     | 129 CLUBS OF 399 ADDED 1 OR MORE<br>NEW MEMBERS | GENDER DISTRIBUTION  MALE 6,071 (60.45%) |                |       |
|-----------------------------|-----|-------------------------------------------------|------------------------------------------|----------------|-------|
| DROPPED MEMBERS             |     |                                                 | FEMALE                                   | 3,972 (39.55%) |       |
| DECEASED                    | 88  | CLICK HERE FOR CHARLE ATIVE                     | TOTAL FAMILY UNIT MEMBERS                |                | 2,279 |
| CLUB CANCELLED 29 OTHER 687 |     | CLICK HERE FOR CUMULATIVE MEMBERSHIP DATA       | FAMILY MEMBERS PAYING HALF DUES          |                | 1,165 |
| TOTAL                       | 804 |                                                 |                                          |                |       |